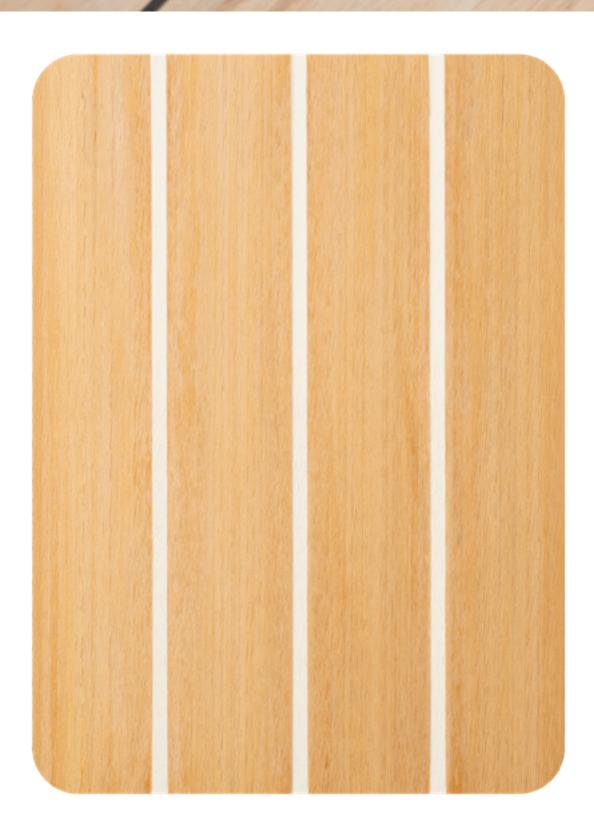

## **TEAK** WITH WHITE CAULKING

The original and most popular choice, Teak remains the most popular colour and is still our biggest seller.