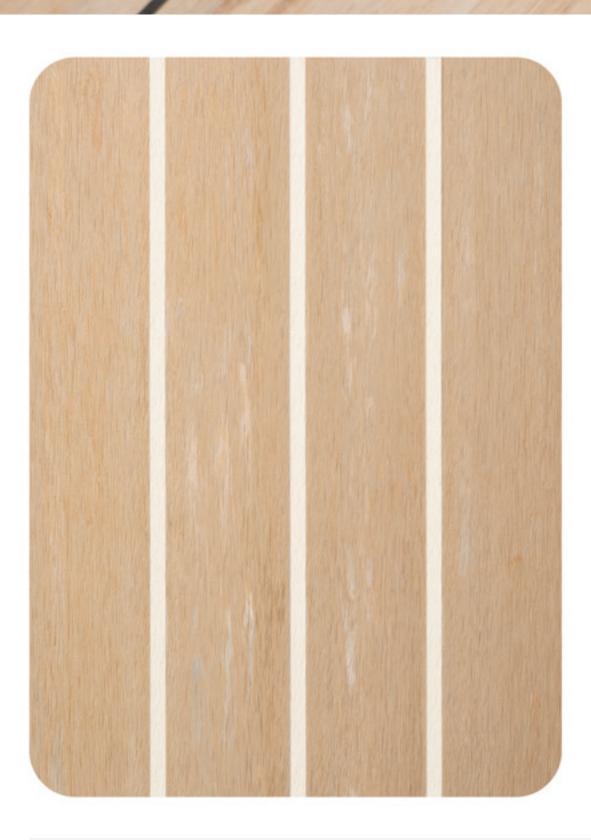

## **TEAK** WITH WHITE CAULKING

The original and most popular choice, Teak remains the most popular colour and is still our biggest seller.