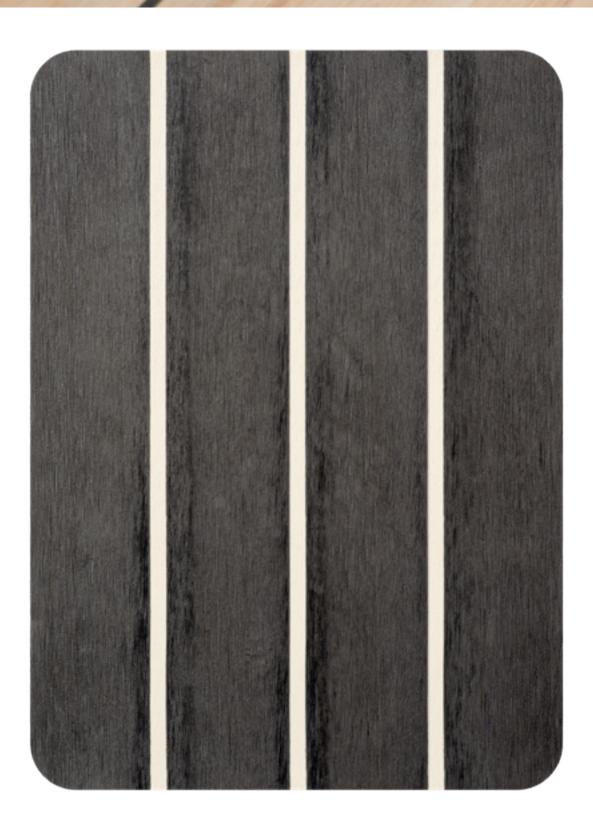

# **CHARCOAL** WITH BLACK CAULKING

Not quite as dark as our Carbon, Charcoal gives plenty of scope for something a little different.

## **DECK DESIGNER**

Use our deck designer to create the perfect deck for your boat: flexiteek.com/flexiteek-2g/deck-designer

#### **REQUEST A SAMPLE**

Individual samples: flexiteek.com/request-a-sample/

Sample pack: flexiteek.com/request-a-sample-pack/