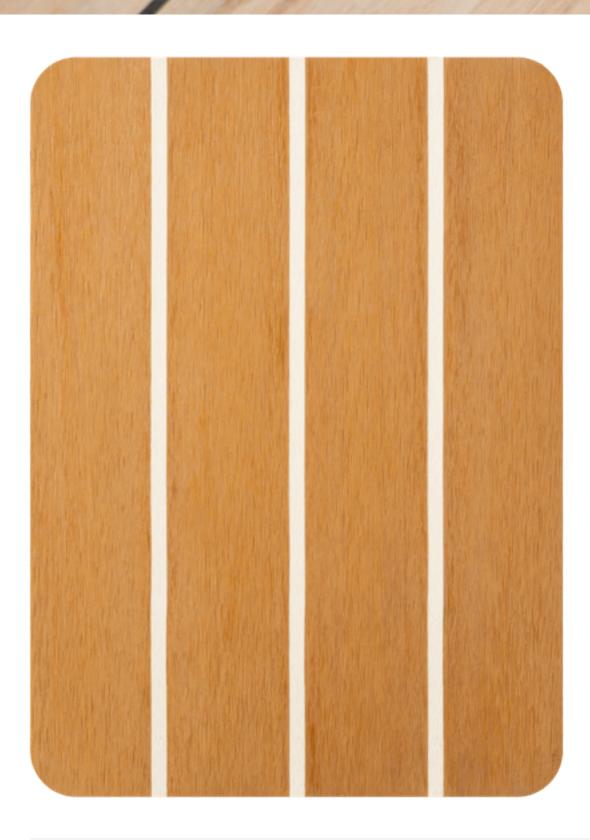

## **TEAK** WITH WHITE CAULKING

The original and most popular choice, Teak remains the most popular colour and is still our biggest seller.