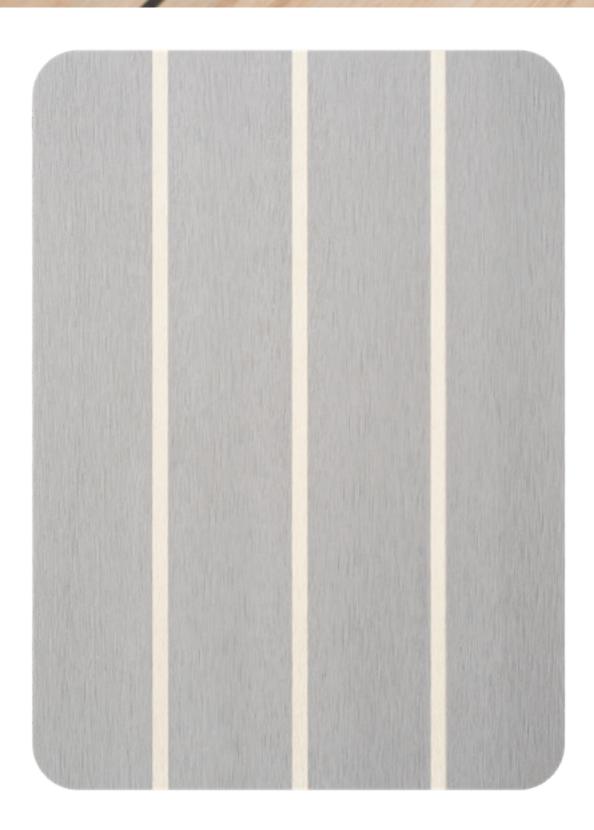

# **GREY** WITH WHITE CAULKING

Another of our contemporary colours designed for a non-wood looking deck.

## **DECK DESIGNER**

Use our deck designer to create the perfect deck for your boat: flexiteek.com/flexiteek-2g/deck-designer

#### **REQUEST A SAMPLE**

Individual samples: flexiteek.com/request-a-sample/

Sample pack: flexiteek.com/request-a-sample-pack/