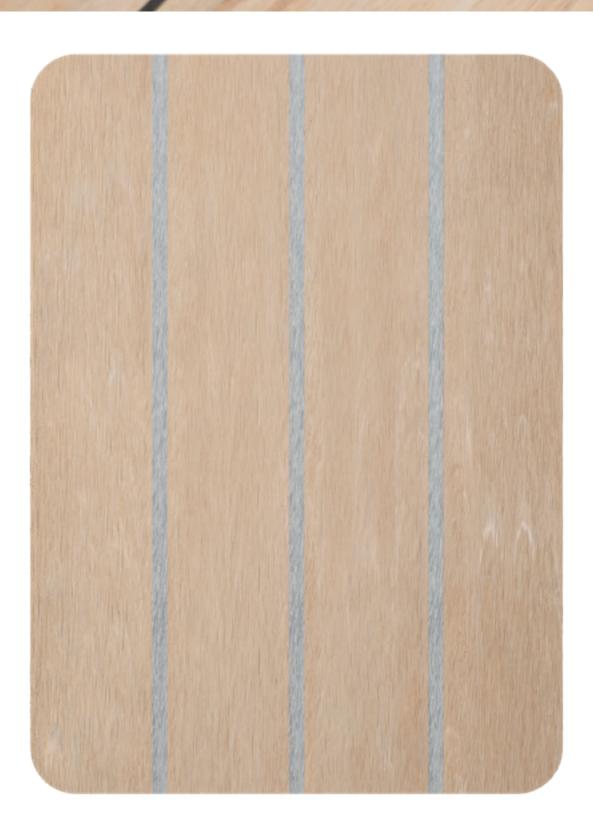

## **TEAK** WITH GREY CAULKING

The original and most popular choice, Teak remains the most popular colour and is still our biggest seller.