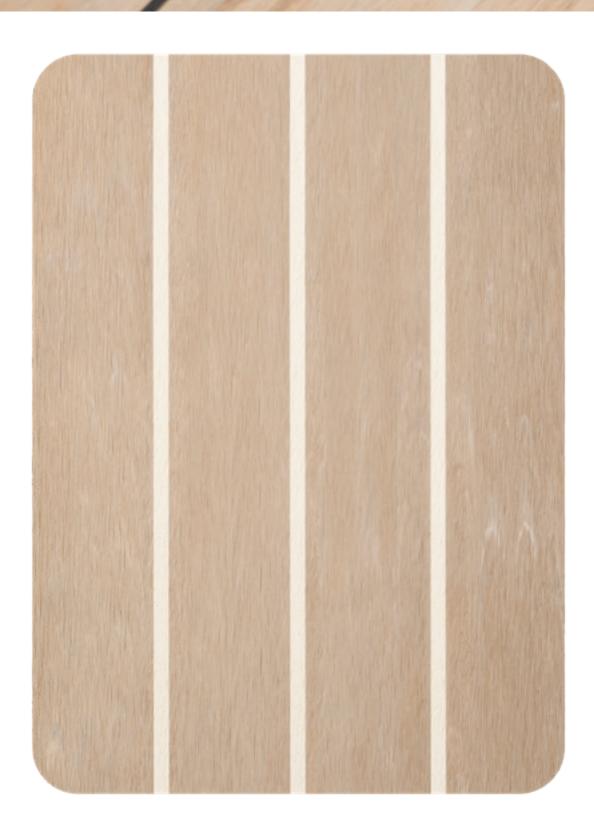

## **TEAK** WITH WHITE CAULKING

The original and most popular choice, Teak remains the most popular colour and is still our biggest seller.