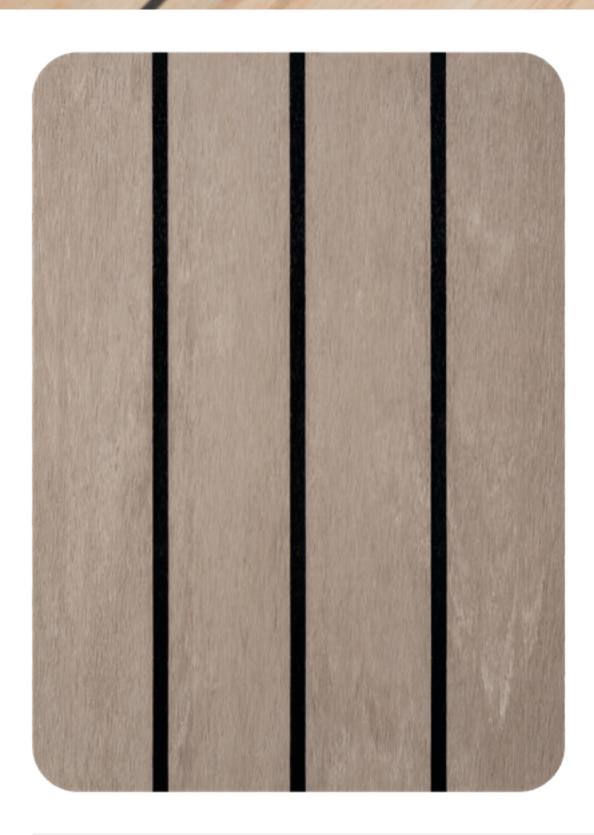

# **SCRUBBED** WITH BLACK CAULKING

Designed to mimic freshly scrubbed teak, Scrubbed has a lovely warm honey colour with a deep variation.