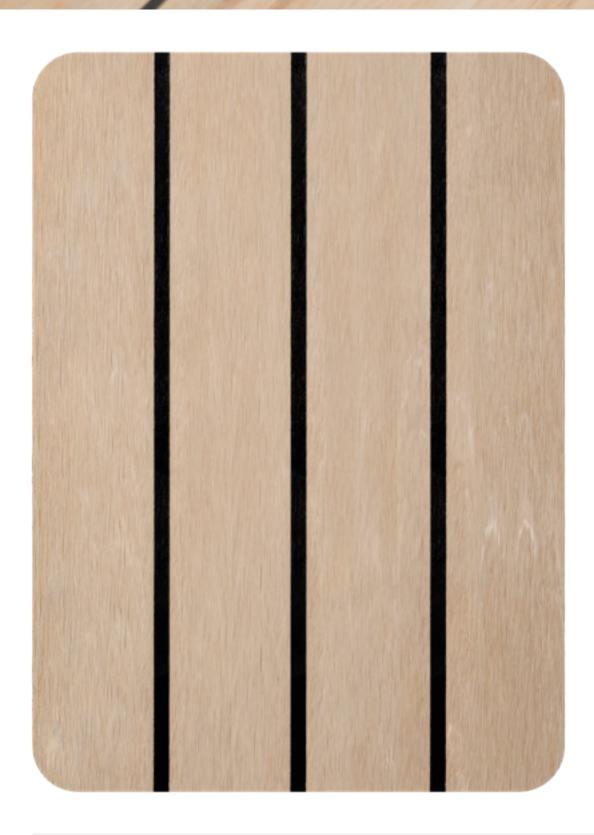

# **SCRUBBED** WITH BLACK CAULKING

Designed to mimic freshly scrubbed teak, Scrubbed has a lovely warm honey colour with a deep variation.