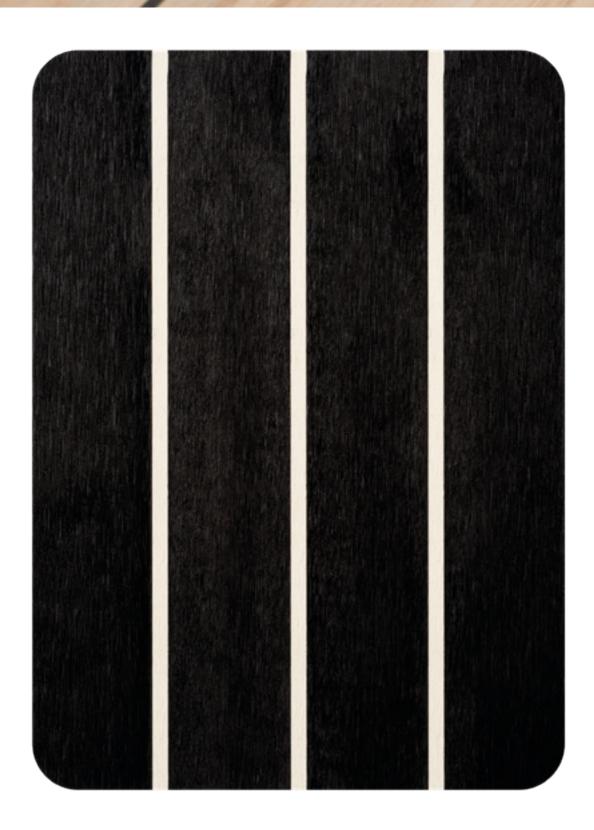

# **CHARCOAL** WITH WHITE CAULKING

Not quite as dark as our Carbon, Charcoal gives plenty of scope for something a little different.

## **DECK DESIGNER**

Use our deck designer to create the perfect deck for your boat: flexiteek.com/flexiteek-2g/deck-designer

#### **REQUEST A SAMPLE**

Individual samples: flexiteek.com/request-a-sample/

Sample pack: flexiteek.com/request-a-sample-pack/