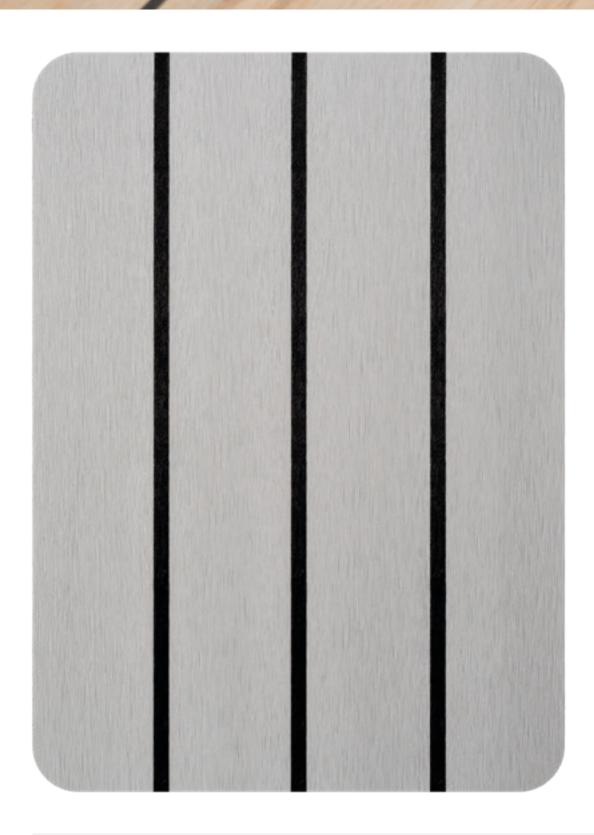

# **GREY** WITH BLACK CAULKING

Another of our contemporary colours designed for a non-wood looking deck.

### **DECK DESIGNER**

Use our deck designer to create the perfect deck for your boat: flexiteek.com/flexiteek-2g/deck-designer

#### **REQUEST A SAMPLE**

Individual samples: flexiteek.com/request-a-sample/

Sample pack: flexiteek.com/request-a-sample-pack/