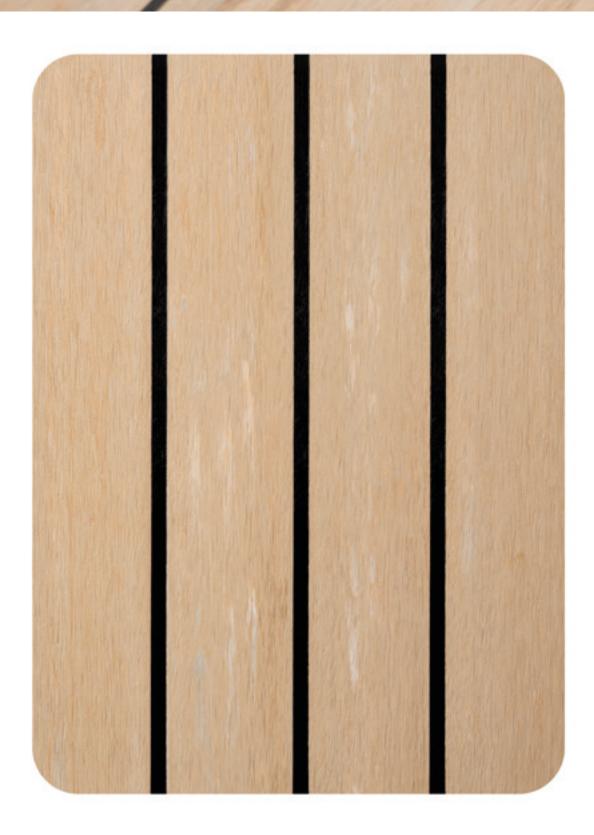

# **TEAK** WITH BLACK CAULKING

The original and most popular choice, Teak remains the most popular colour and is still our biggest seller.