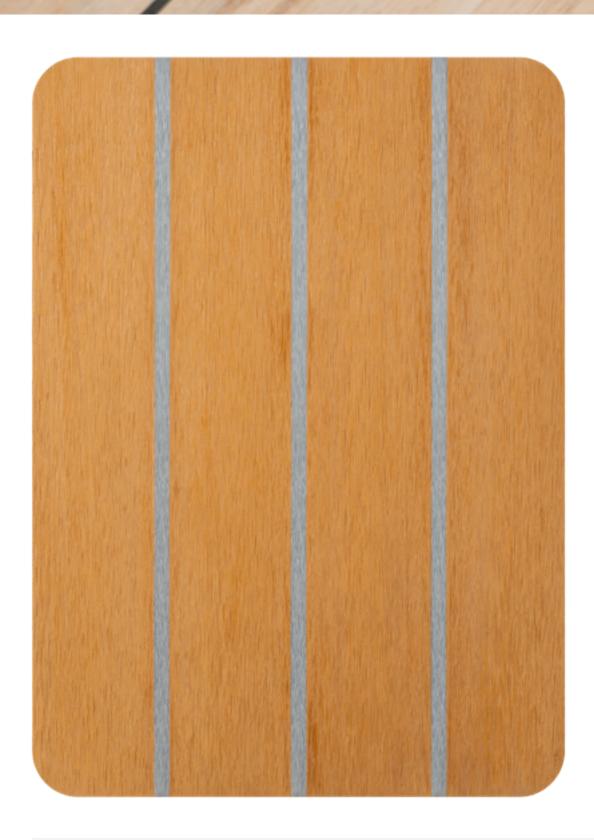

## **TEAK** WITH GREY CAULKING

The original and most popular choice, Teak remains the most popular colour and is still our biggest seller.