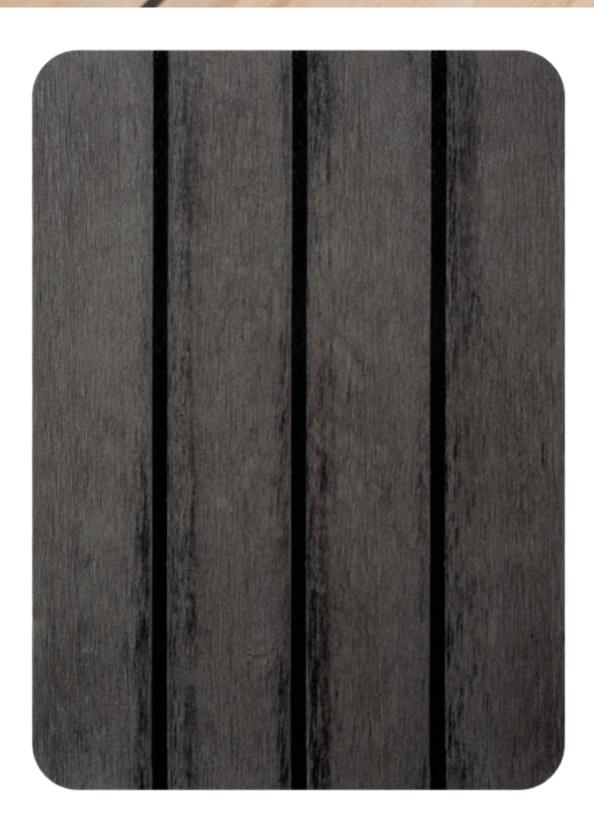

## **CARBON** WITH GREY CAULKING

Contemporary, sharp, modern, our Carbon will give you this and more.

## **DECK DESIGNER**

Use our deck designer to create the perfect deck for your boat: flexiteek.com/flexiteek-2g/deck-designer

#### **REQUEST A SAMPLE**

Individual samples: flexiteek.com/request-a-sample/

Sample pack: flexiteek.com/request-a-sample-pack/