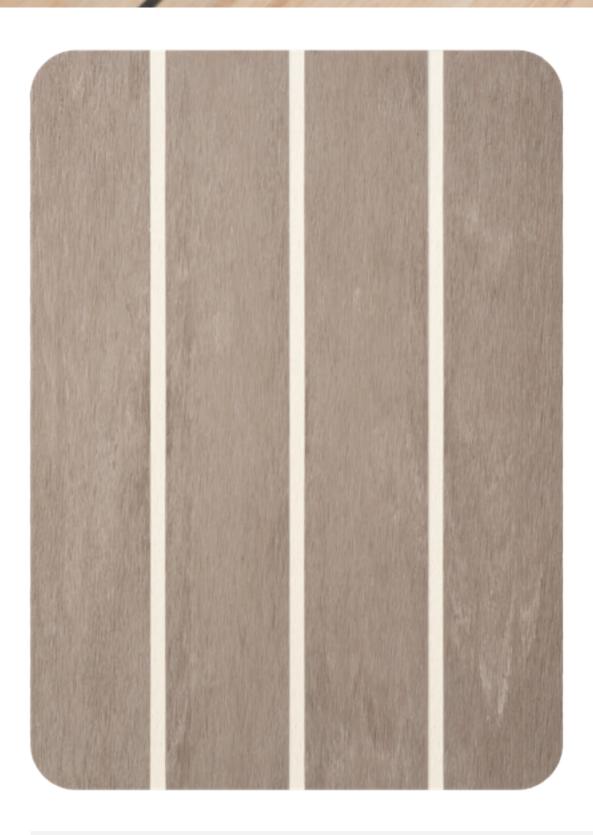

## **BLEACHED** WITH BLACK CAULKING

Bleached has slightly less tone compared to Scrubbed and beautifully mimics a scrubbed teak deck.

## **DECK DESIGNER**

Use our deck designer to create the perfect deck for your boat: flexiteek.com/flexiteek-2g/deck-designer

#### **REQUEST A SAMPLE**

Individual samples: flexiteek.com/request-a-sample/

Sample pack: flexiteek.com/request-a-sample-pack/