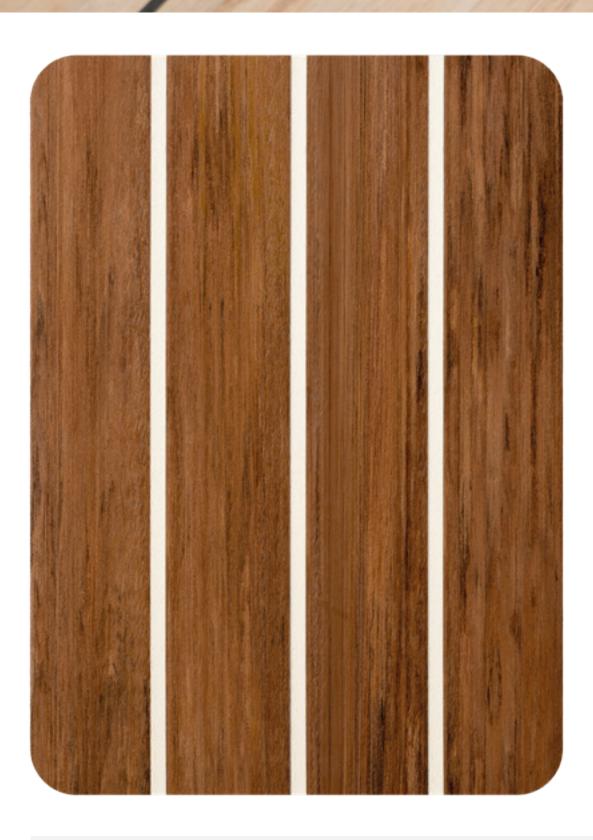

## **TEAK** WITH WHITE CAULKING

The original and most popular choice, Teak remains the most popular colour and is still our biggest seller.

## **DECK DESIGNER**

Use our deck designer to create the perfect deck for your boat: flexiteek.com/flexiteek-2g/deck-designer

#### **REQUEST A SAMPLE**

Individual samples: flexiteek.com/request-a-sample/

Sample pack: <u>flexiteek.com/request-a-sample-pack/</u>