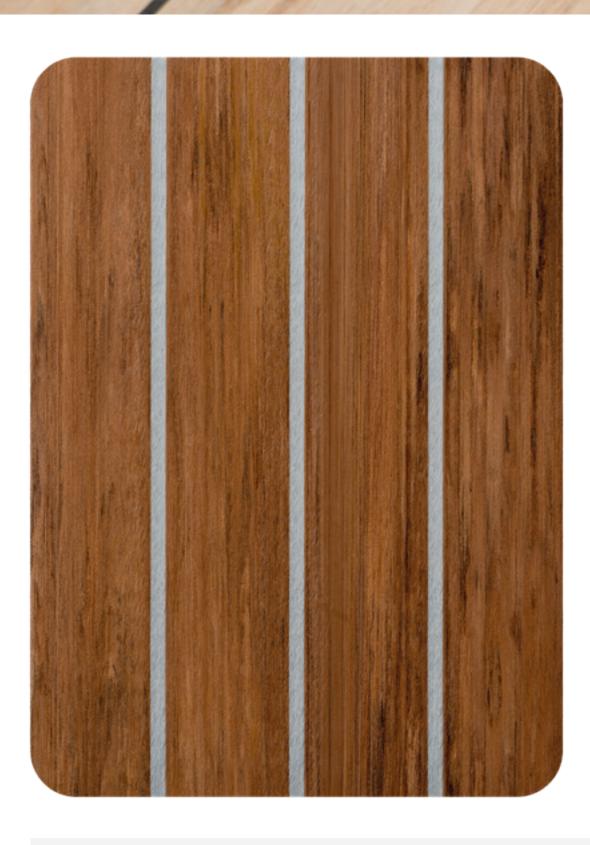

## **TEAK** WITH GREY CAULKING

The original and most popular choice, Teak remains the most popular colour and is still our biggest seller.

## **DECK DESIGNER**

Use our deck designer to create the perfect deck for your boat: flexiteek.com/flexiteek-2g/deck-designer

#### **REQUEST A SAMPLE**

Individual samples: flexiteek.com/request-a-sample/ Sample pack: flexiteek.com/request-a-sample-pack/