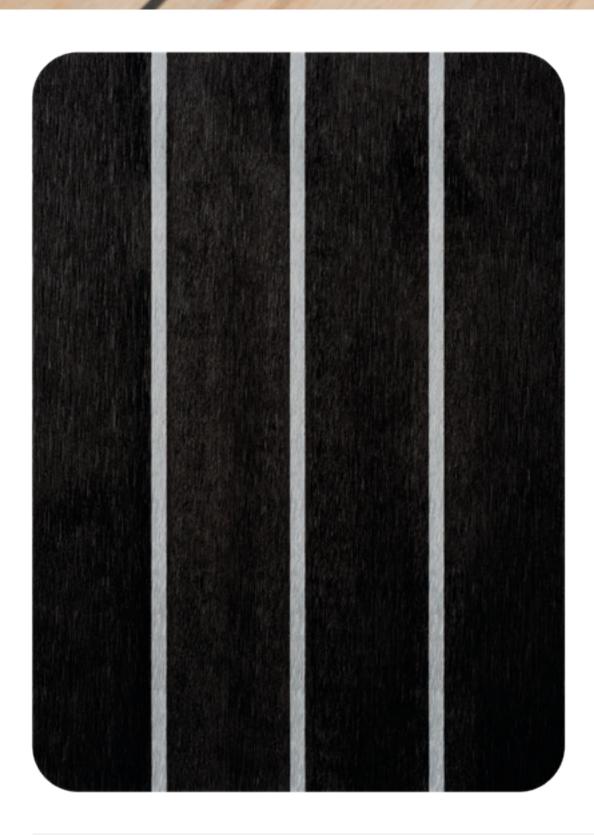

# **CHARCOAL** WITH BLACK CAULKING

Not quite as dark as our Carbon, Charcoal gives plenty of scope for something a little different.

## **DECK DESIGNER**

Use our deck designer to create the perfect deck for your boat: flexiteek.com/flexiteek-2g/deck-designer

#### **REQUEST A SAMPLE**

Individual samples: flexiteek.com/request-a-sample/

Sample pack: flexiteek.com/request-a-sample-pack/