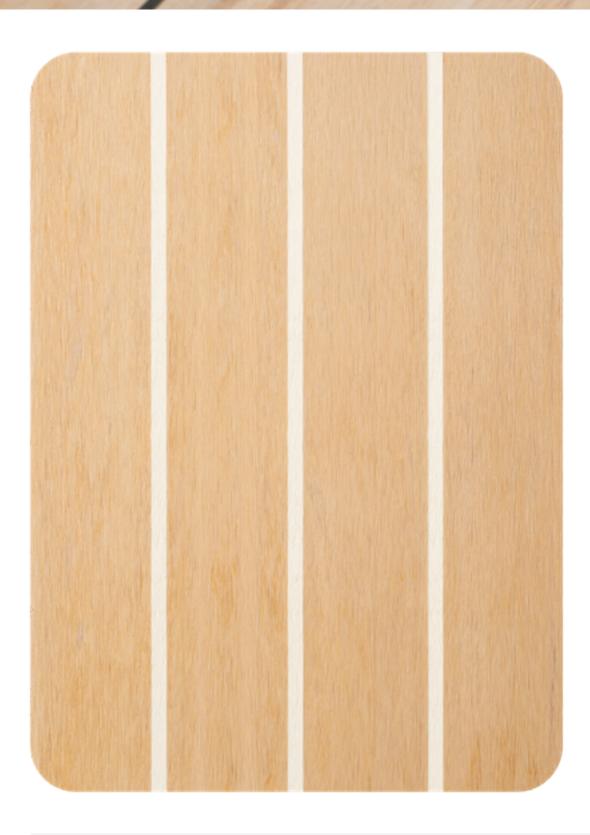

## **TEAK** WITH WHITE CAULKING

The original and most popular choice, Teak remains the most popular colour and is still our biggest seller.