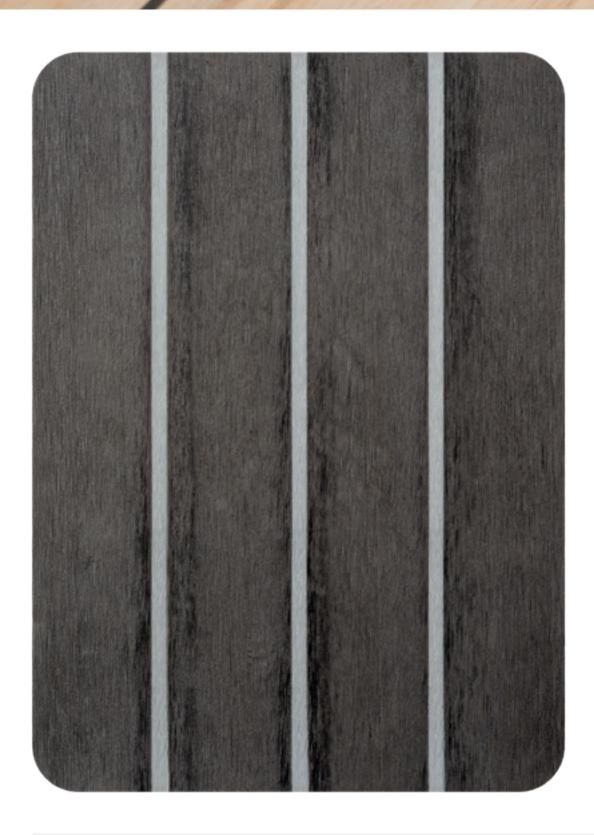

# **CHARCOAL** WITH GREY CAULKING

Not quite as dark as our Carbon, Charcoal gives plenty of scope for something a little different.

## **DECK DESIGNER**

Use our deck designer to create the perfect deck for your boat: flexiteek.com/flexiteek-2g/deck-designer

#### **REQUEST A SAMPLE**

Individual samples: flexiteek.com/request-a-sample/

Sample pack: flexiteek.com/request-a-sample-pack/