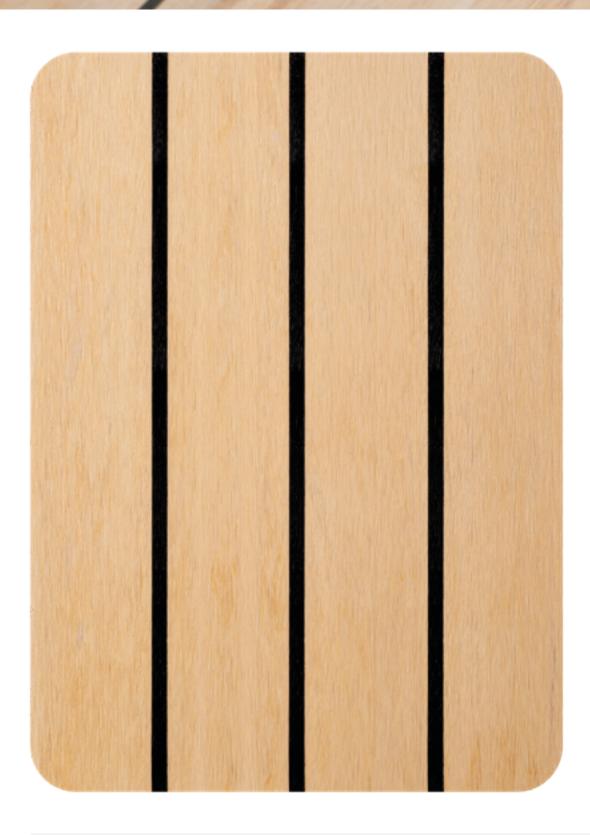

# **TEAK** WITH BLACK CAULKING

The original and most popular choice, Teak remains the most popular colour and is still our biggest seller.