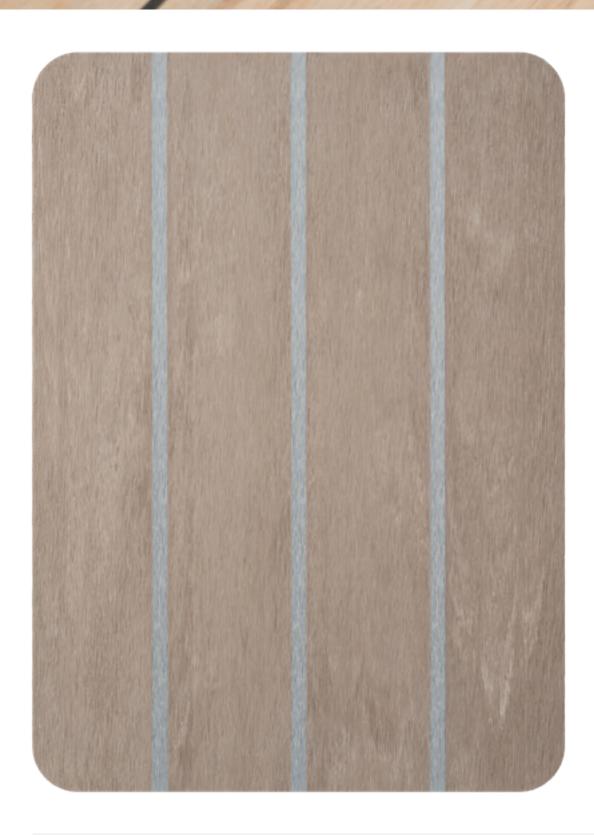

# **SCRUBBED** WITH GREY CAULKING

Designed to mimic freshly scrubbed teak, Scrubbed has a lovely warm honey colour with a deep variation.