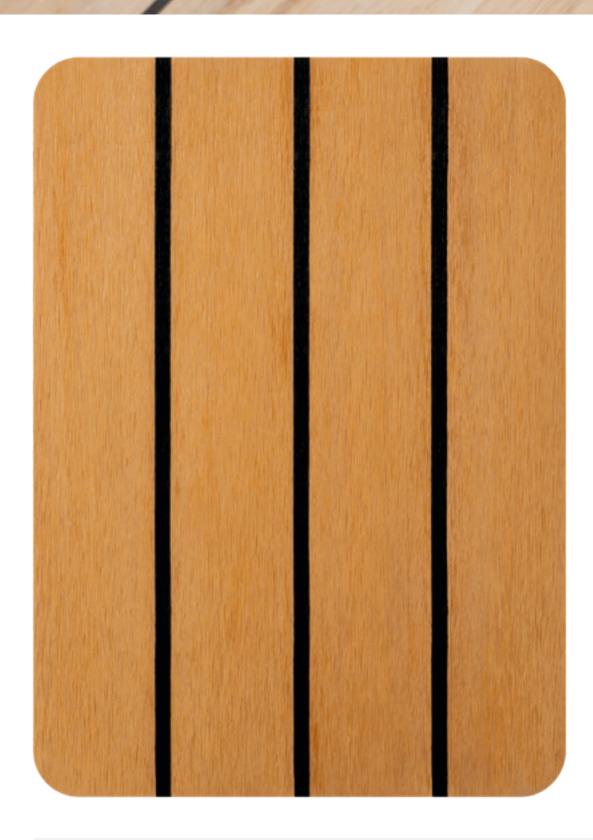

# **TEAK** WITH BLACK CAULKING

The original and most popular choice, Teak remains the most popular colour and is still our biggest seller.