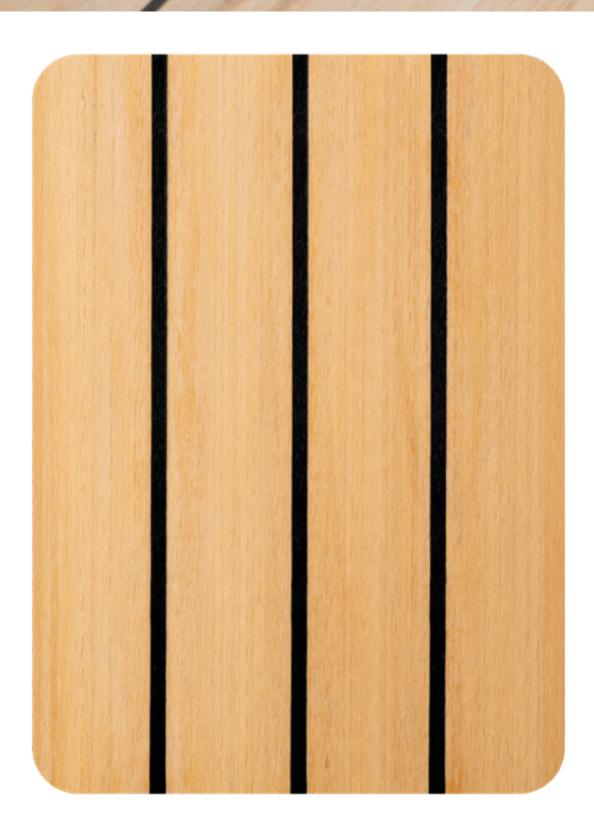

# **SCRUBBED** WITH BLACK CAULKING

Designed to mimic freshly scrubbed teak, Scrubbed has a lovely warm honey colour with a deep variation.