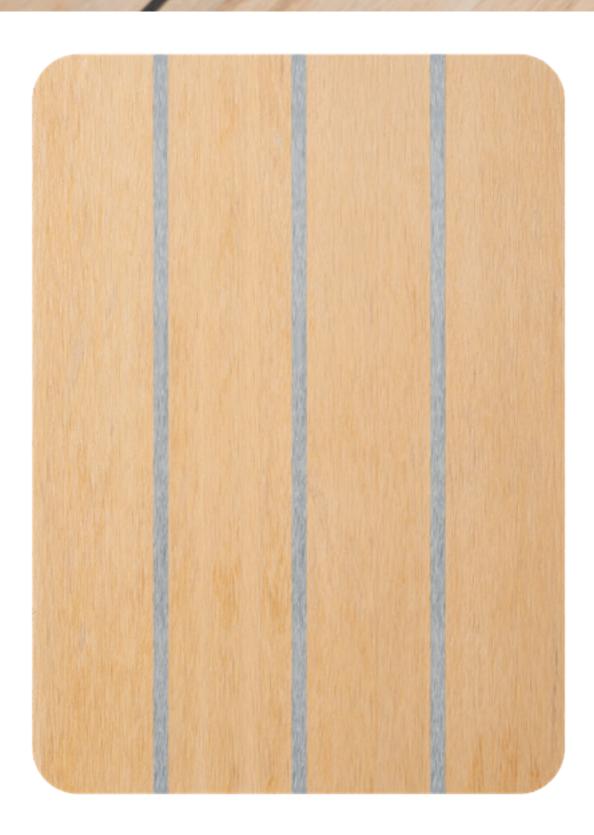

## **TEAK** WITH GREY CAULKING

The original and most popular choice, Teak remains the most popular colour and is still our biggest seller.