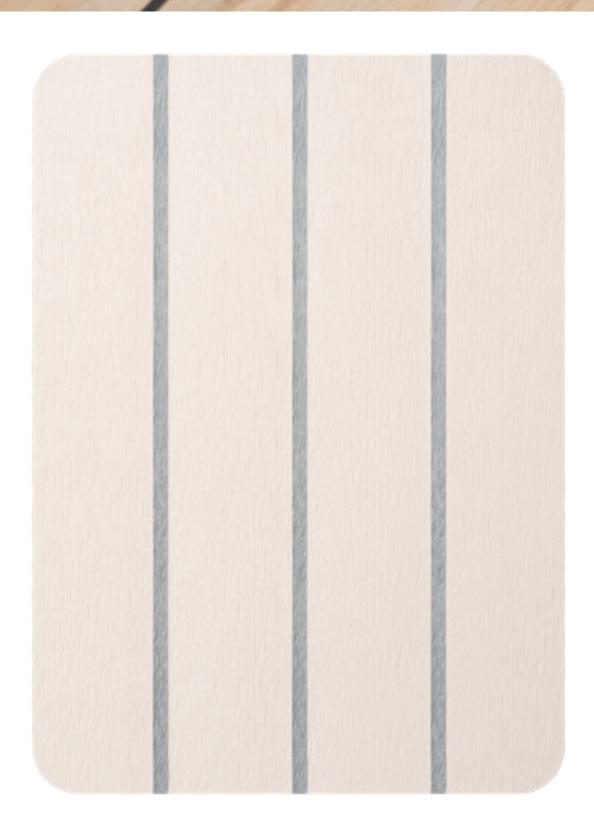

## **TEAK** WITH GREY CAULKING

The original and most popular choice, Teak remains the most popular colour and is still our biggest seller.