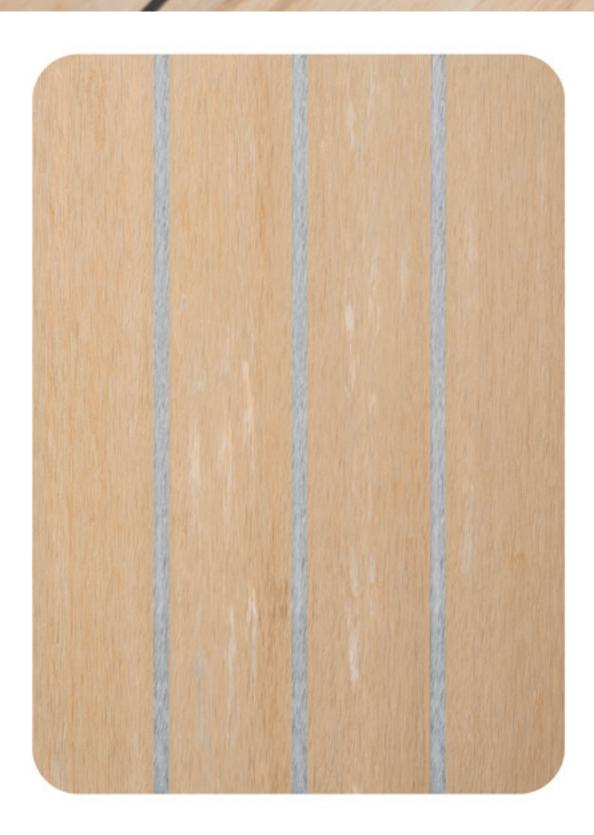

## **TEAK** WITH GREY CAULKING

The original and most popular choice, Teak remains the most popular colour and is still our biggest seller.