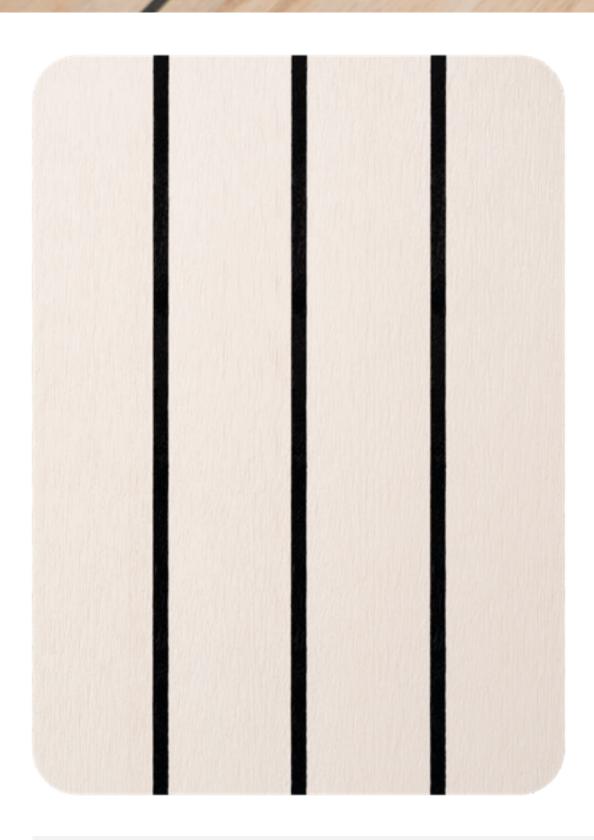

## **OFF-WHITE** WITH BLACK CAULKING

Like a white deck? Then why not have a practical highly non-slip white deck!

## **DECK DESIGNER**

Use our deck designer to create the perfect deck for your boat: flexiteek.com/flexiteek-2g/deck-designer

#### **REQUEST A SAMPLE**

Individual samples: flexiteek.com/request-a-sample/

Sample pack: flexiteek.com/request-a-sample-pack/