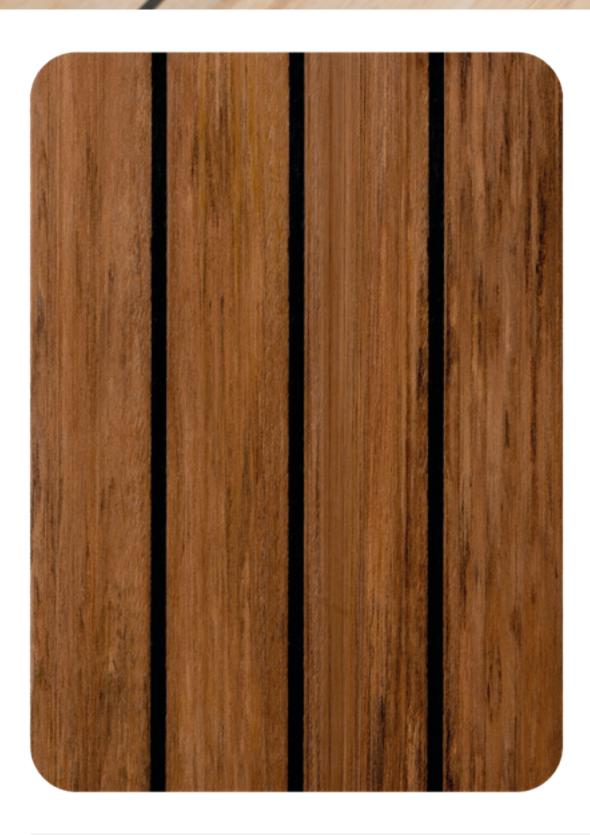

# **TEAK** WITH BLACK CAULKING

The original and most popular choice, Teak remains the most popular colour and is still our biggest seller.

## **DECK DESIGNER**

Use our deck designer to create the perfect deck for your boat: flexiteek.com/flexiteek-2g/deck-designer

#### **REQUEST A SAMPLE**

Individual samples: flexiteek.com/request-a-sample/

Sample pack: flexiteek.com/request-a-sample-pack/